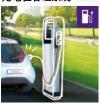

### Automatic valet parking + charging robot are hitting the pain points

# Effectively improve the user experience of EV charging

- ✓ The combination of automatic charging robot and AVP forms an <u>end-to-end</u> solution
- ✓ After full charging, the AVP will automatically replace the charged car with waiting ones, which can improve the utilization rate of charging piles
- ✓ The new experience of unmanned parking and charging process
- ✓ Charge a part of the battery through fast charging at the peak of power consumption, and then charge it fully through slow charging when the power is low-it can effectively reduce the charging cost; Or select fast charging or slow charging according to presets to increase efficiency
- ✓ The charging gun can be pulled out / AVP system can be activated after identifying car owner through the app in advance