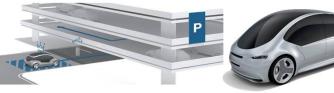

### Automatic valet parking + charging robot are hitting the pain points

# Effectively improve the user experience of EV charging

- ✓ The combination of automatic charging robot and AVP forms an <u>end-to-end</u> solution
- ✓ After full charging, the AVP will automatically replace the charged car with waiting ones, which can improve the utilization rate of charging piles
- ✓ The new experience of unmanned parking and charging process
- ✓ Charge a part of the battery through fast charging at the peak of power consumption, and then charge it fully through slow charging when the power is low-it can effectively reduce the charging cost; Or select fast charging or slow charging according to presets to increase efficiency
- ✓ The charging gun can be pulled out / AVP system can be activated after identifying car owner through the app in advance

### The perfect combination of technologies

- ✓ The accuracy of AVP can reach the centimeter level, which is suitable for cooperation with robots with limited movement stroke.
- ✓ The automatic charging robot has high requirements for the parking position of the vehicle - the displacement does not exceed 10cm / angle is less than 2°