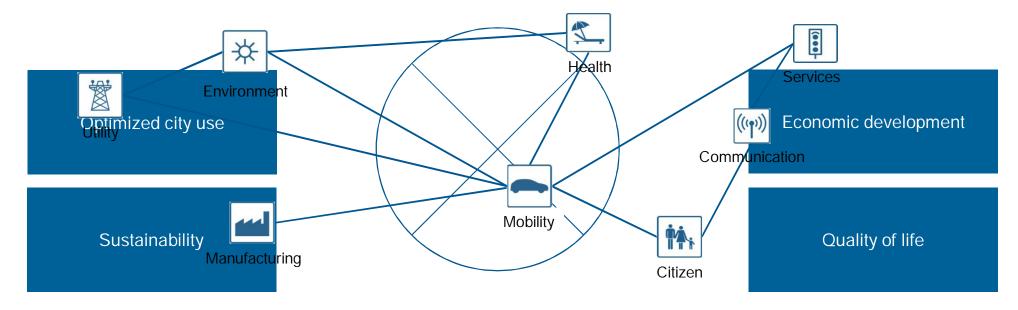

### "Smart City" in the eyes of Bosch

- A smart city breaks down silos therewith creating an informational and operational disparate systems to
  optimize performance and create new business models through an integrated technological platform, which
  must be human being centered and perceived/acknowledged by citizen.
- This requires holistic view and systematic approach from very beginning of system design

# Bosch Smart City Solution Bosch offers comprehensive systems and solutions for smart cities