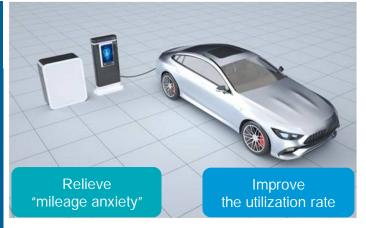

# Effectively improve the user experience of EV charging

- ✓ The combination of automatic charging robot and AVP forms an <u>end-to-end</u> solution
- ✓ After full charging, the AVP will automatically replace the charged car with waiting ones, which can improve the utilization rate of charging piles
- ✓ The new experience of unmanned parking and charging process
- ✓ Charge a part of the battery through fast charging at the peak of power consumption, and then charge it fully through slow charging when the power is low-it can effectively reduce the charging cost; Or select fast charging or slow charging according to presets to increase efficiency
- ✓ The charging gun can be pulled out / AVP system can be activated after identifying car owner through the app in advance