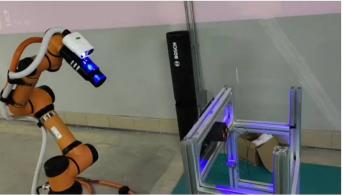

### Automatic valet parking + charging robot are hitting the pain points

### The perfect combination of technologies

- ✓ The accuracy of AVP can reach the centimeter level, which is suitable for cooperation with robots with limited movement stroke.
- ✓ The automatic charging robot has high requirements for the parking position of the vehicle - the displacement does not exceed 10cm / angle is less than 2°