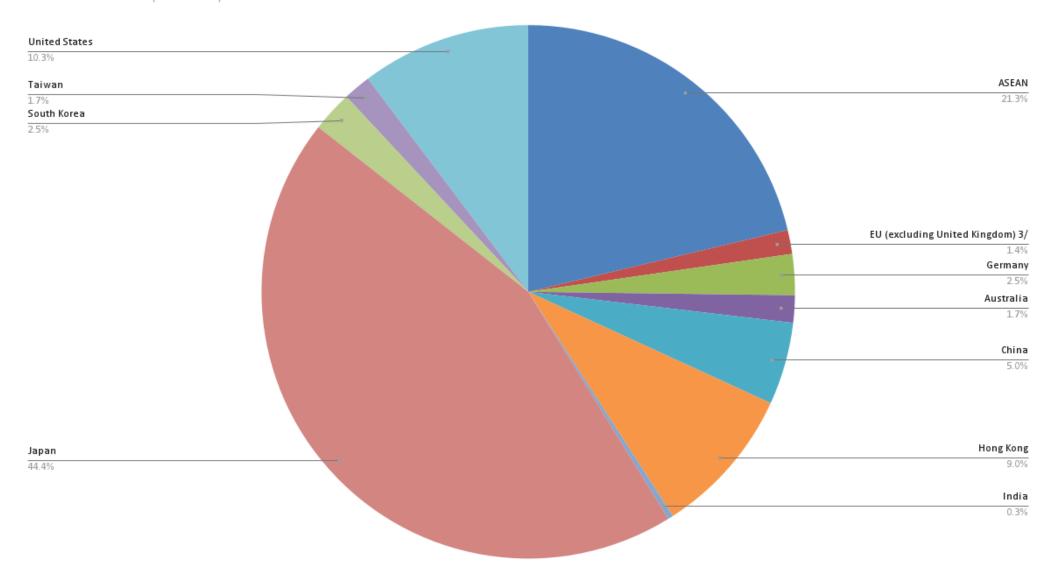

#### 2005-2020 Aggregate FDI (USD\$125B)

Source: Bank of Thailand (31 Mar 2021)