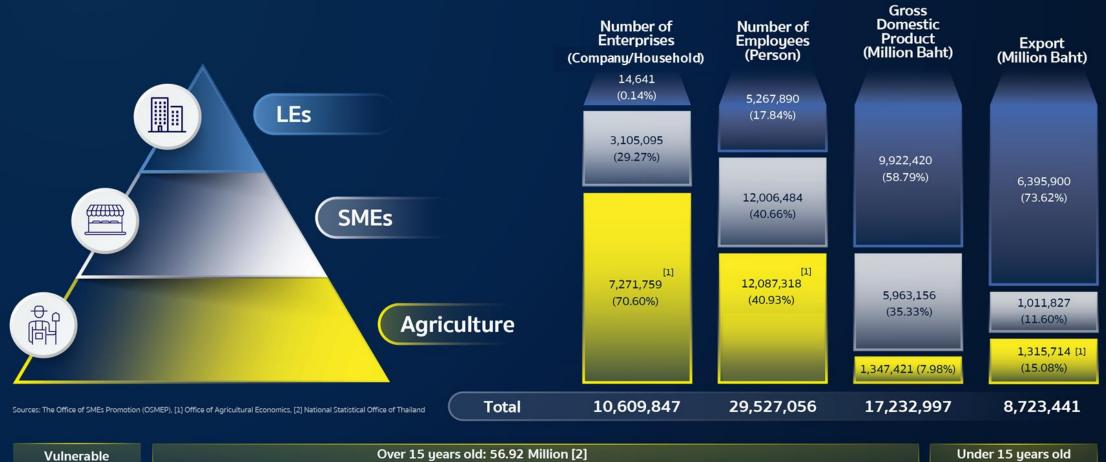

### Thailand's economic structure

9.26 Million

Outside the Labor Force 18.16 million

6.85 Million

Elderly/sick/ disable people 1.98 Million

Others

4.31 Million

Study

Vulnerable groups among 66 million people of Thailand