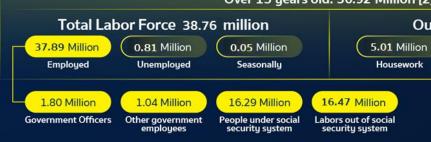

### Thailand's economic structure

9.26 Million

Outside the Labor Force 18.16 million

6.85 Million

Elderly/sick/ disable people 1.98 Million

Others

4.31 Million

Study

Vulnerable groups among 66 million people of Thailand