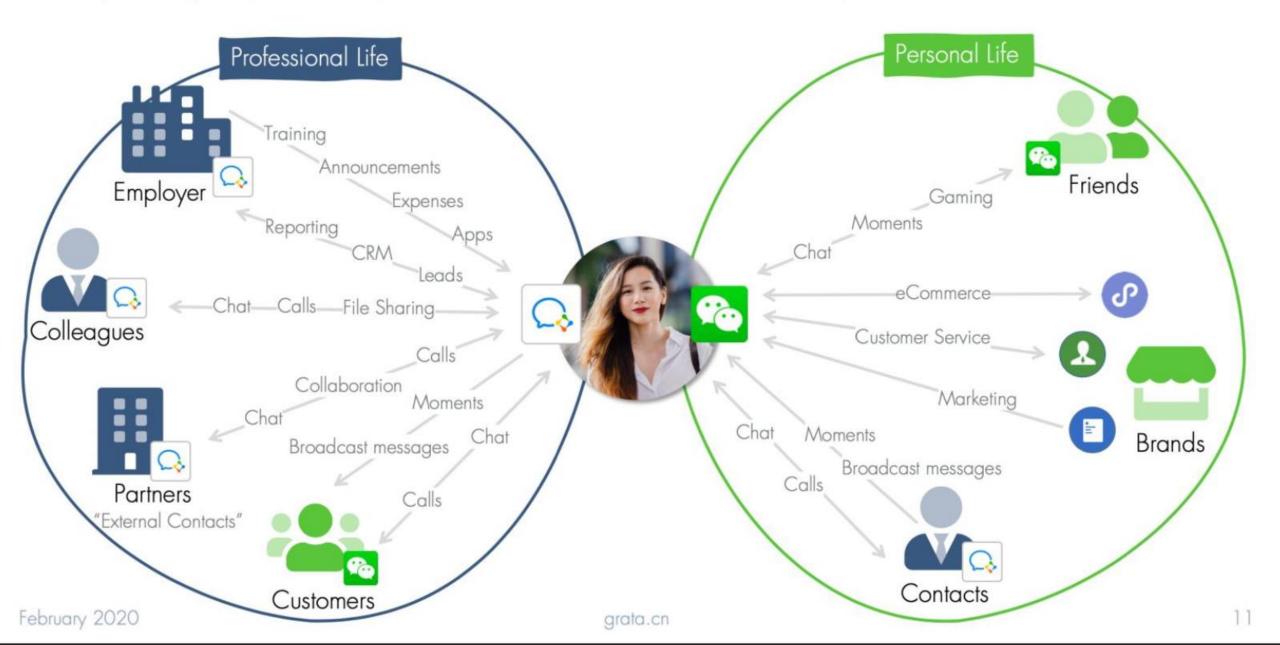

# WeChat Work is like WeChat plus

### Video Conferencing

Free audio and video calls with up to 300 people

### **Tasks & Calendars**

Seamlessly integrated into chat, right where you need it

## Company app store

Deploy internal and third-party apps to any employee group

### Document collaboration

Docs and sheets that can be edited from mobile and desktop

# The only app that is a true

WeChat CRM backend

### Announcements

Like WeChat OAs but higher volume and easy segmentation

### User Management

You control who joins your account, including easy removal

## Enhanced security

Custom policies to protect privacy and data security

## Help employees separate their business and personal lives