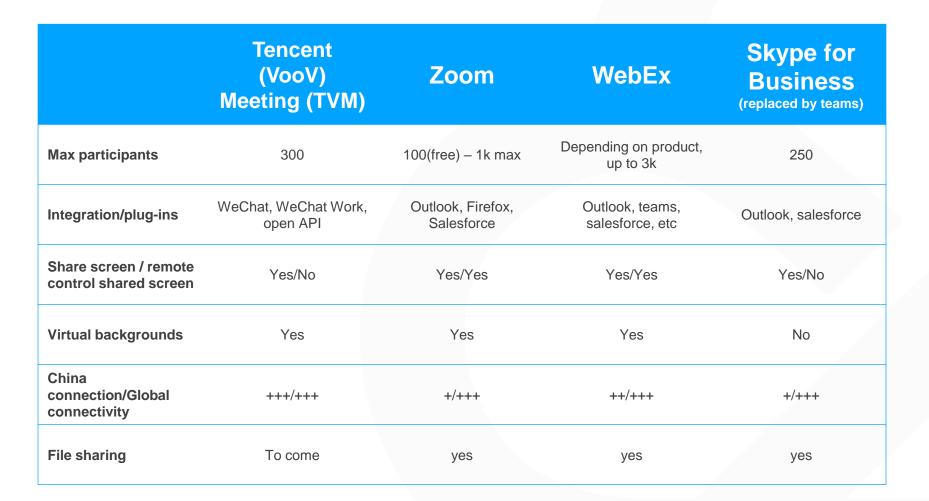

## **VooV Video conferencing key features**

### **One-click Scheduling**

- Users can join, initiate and schedule online meetings.
- Meeting agendas are synced across multiple devices.

### **Meeting Controls**

 Meeting controls allow hosts to manage various aspects of the meeting with functions such as microphone control, as well as Aldriven noise cancellation and beauty filters for video calls.

### **Online Collaborations**

- Real-time screen sharing.
- Interactive collaboration on multiple types of documents.
- Whiteboard.

### **Real-time IM**

• Send instant messages during meetings to start a chat.

### **Live Videos**

- Turn on videos during meetings at any time.
- Recording of sessions.

- Using VooV Meeting, the international version of Tencent Meeting, WeChat Work, and Tencent Artificial Intelligence Simultaneous Interpretation, the UN said it would host "thousands of online conversations" for its 75th anniversary.
- "The United Nations is calling on people all around the world to engage in a global dialogue and empowering partners to organize and participate in online discussions of any scale with the help of Tencent's VooV Meeting platform, WeChat Work, as well as Tencent AI SI," the UN said.
- As of 2020, the UN has 193 member states, with 60 offices
- The UN employs 44,000 people in 150 countries