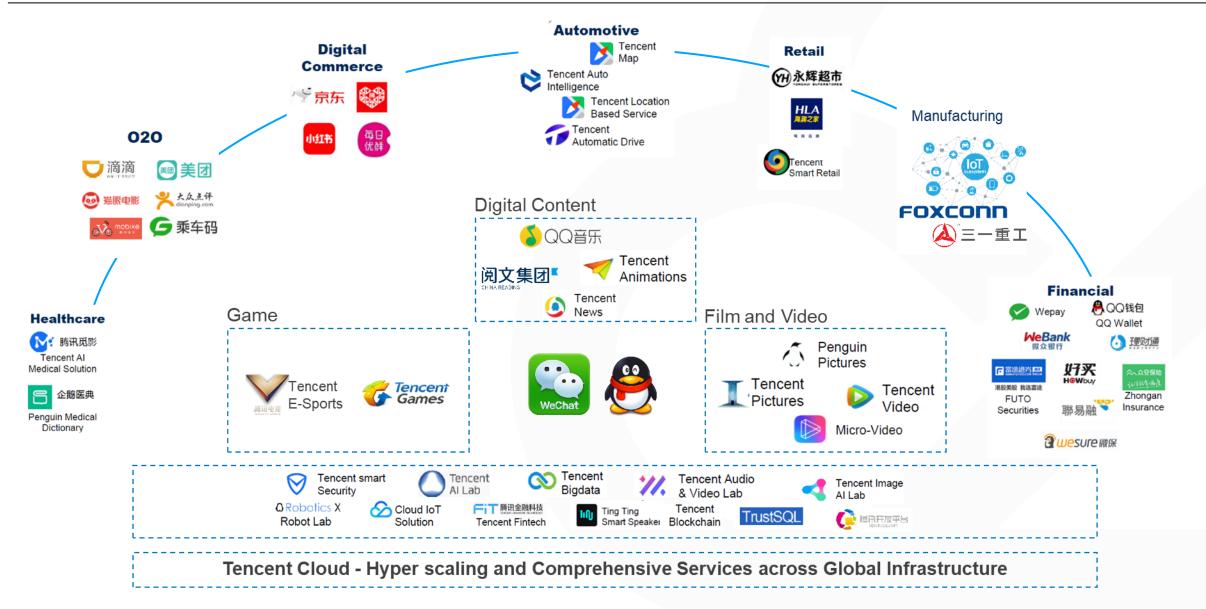

- Tencent VooV Meeting
  - WeChat Work
  - Tencent Cloud Conference & Exhibition



# Tencent, "A Chinese Digital Dragon"

## **Tencent**腾讯

Founded in 1998 and headquartered in Shenzhen, Tencent is one of the largest technology companies in the world and a global leader in messaging, social media, gaming, mobile payment, music streaming, digital literature, video and other digital content services.

## Tencent by the numbers:

- 550<sup>+</sup> billion USD market capitalization<sup>\*\*</sup>
- 1.203<sup>+</sup> billion monthly active Weixin/WeChat users\*
- 112 million video subscriptions\*
- #1 Mobile Payment in China by monthly active users and daily active users\*
- 62,000+ employees\*

\*As of March 2020 \*\*As of June 10, 2020

## **Tencent - User Centric 360-Degree Ecosystem**





## **Tencent** 腾讯



## **Speed up your Business**







# **Cloud Communication Solutions**

## What are the common problems...

🔗 Tencent Cloud

- Interruptions in calls with china
- Poor video and audio quality
- Chinese colleagues in home office might don't have VPN
- No big user base in China for foreign solutions
- No Integration in standard communication tools in china
- Hardware and OS requirements limitations

## ...And what users expect

- Connect global teams
- Connect everywhere anytime
- Unique quality through experience
- Cross platform -cross operating system cross device

## **Competition Landscape: communication tools**



Content Cloud

## **VooV Video conferencing key features**

### **One-click Scheduling**

- Users can join, initiate and schedule online meetings.
-