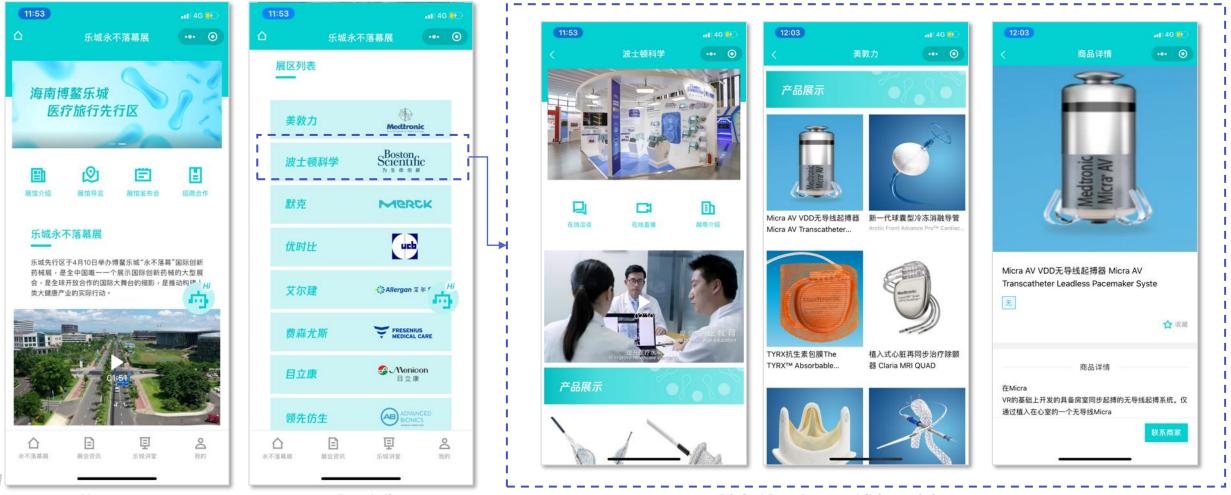

# Demo 1: example of Organizer' s view

Booth list

Virtual reality booth

# Demo 2: example of Exhibitor' s view

Tencent Cloud Exhibition Solution provides digital exhibition services to facilitate exhibition organizing and participation, empowering organizers with highly integrated digital service capabilities. It offers a "1 + N" solution, i.e., one Canton Fair mini program+ N exhibitor mini programs.

https://tcc.cloud.tencent.com/client/h5/?tab=home&conf=5ea94dc5041ca82c3a336031

Homepage

Booth list

Digital Booth——exhibitor mini program