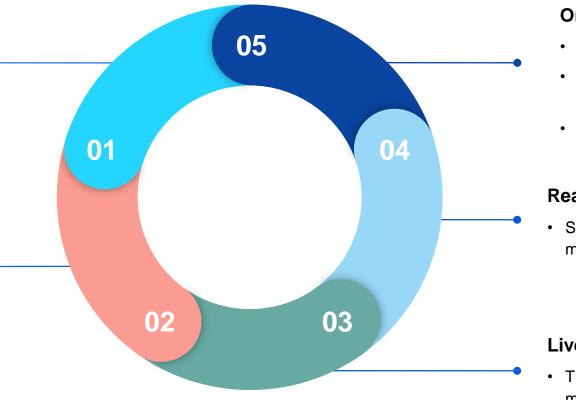

## **VooV Video conferencing key features**

### **One-click Scheduling**

- Users can join, initiate and schedule online meetings.
- Meeting agendas are synced across multiple devices.

### **Meeting Controls**

 Meeting controls allow hosts to manage various aspects of the meeting with functions such as microphone control, as well as Aldriven noise cancellation and beauty filters for video calls.

### **Online Collaborations**

- Real-time screen sharing.
- Interactive collaboration on multiple types of documents.
- Whiteboard.

### **Real-time IM**

• Send instant messages during meetings to start a chat.

### **Live Videos**

- Turn on videos during meetings at any time.
- Recording of sessions.

- Using VooV Meeting, the international version of Tencent Meeting, WeChat Work, and Tencent Artificial Intelligence Simultaneous Interpretation, the UN said it would host "thousands of online conversations" for its 75th anniversary.
- "The United Nations is calling on people all around the world to engage in a global dialogue and empowering partners to organize and participate in online discussions of any scale with the help of Tencent's VooV Meeting platform, WeChat Work, as well as Tencent AI SI," the UN said.
- As of 2020, the UN has 193 member states, with 60 offices
- The UN employs 44,000 people in 150 countries