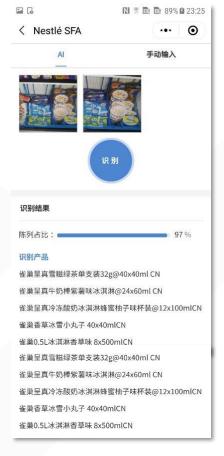

## Connect Distributors

- Industry chain trust network
- SFA application

| <u>, n</u> , | KAN NE   | 242        |              |
|--------------|----------|------------|--------------|
| 食果           |          | sue        |              |
|              |          |            |              |
|              |          |            |              |
| L.           |          | <u>Ihi</u> | ) -          |
| 客户拜访 门。      | 店管理 订单查询 | 报表分析       | Я            |
| 5            | *        |            |              |
| 考動           | 代班 市场检核  | 任务发行       | <del>5</del> |
| 540          | • • •    | 1. 1.500   | 19           |
| 销售进度         | 达成率      |            | 增长率          |
|              |          |            |              |
| 180          | 50       |            | 1            |
| 目标: 270      |          | : 450      | ~~~          |
| 完成率: 79      | 6 完成率    | : 11%      | 屶            |
| 陈列           |          | 70%        |              |
| POSM         |          | 100        |              |
| MSKU         |          | 50%        |              |
| SKU          |          | 40%        |              |