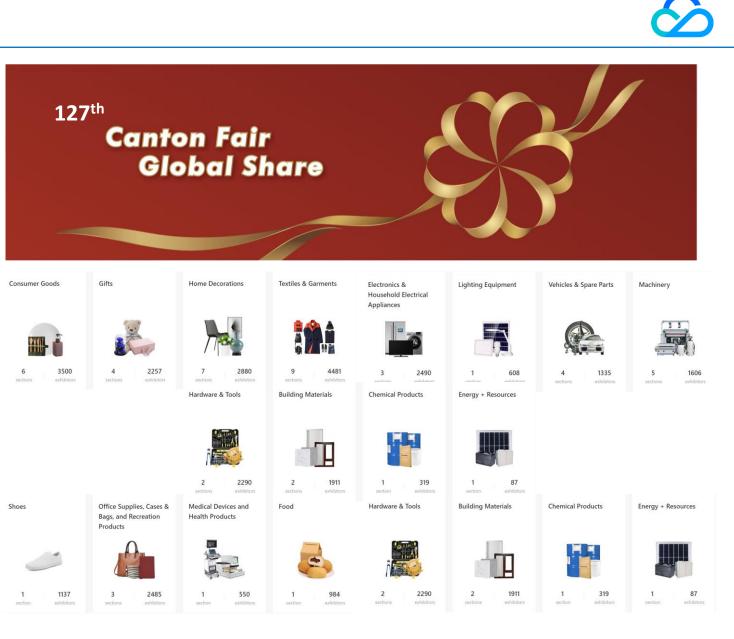

### **Key Performance Review**

- 10 days online exhibition
- 26K+ exhibitors
- $\bigcirc$  6M+ active visitors
- 1.8M+ products exhibited
- 80K+ LVB sales & marketing activities
- $0.60 \sim 500+$  online engagements per exhibitor