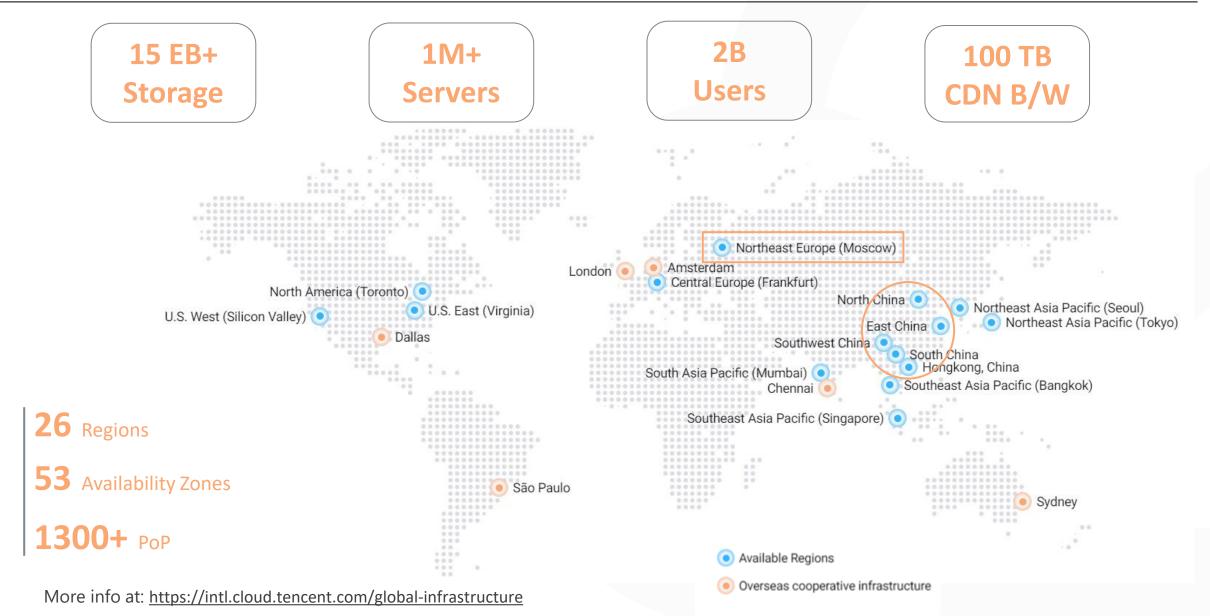

## Tencent by the numbers:

- 550<sup>+</sup> billion USD market capitalization<sup>\*\*</sup>
- 1.203<sup>+</sup> billion monthly active Weixin/WeChat users\*
- 112 million video subscriptions\*
- #1 Mobile Payment in China by monthly active users and daily active users\*
- 62,000+ employees\*