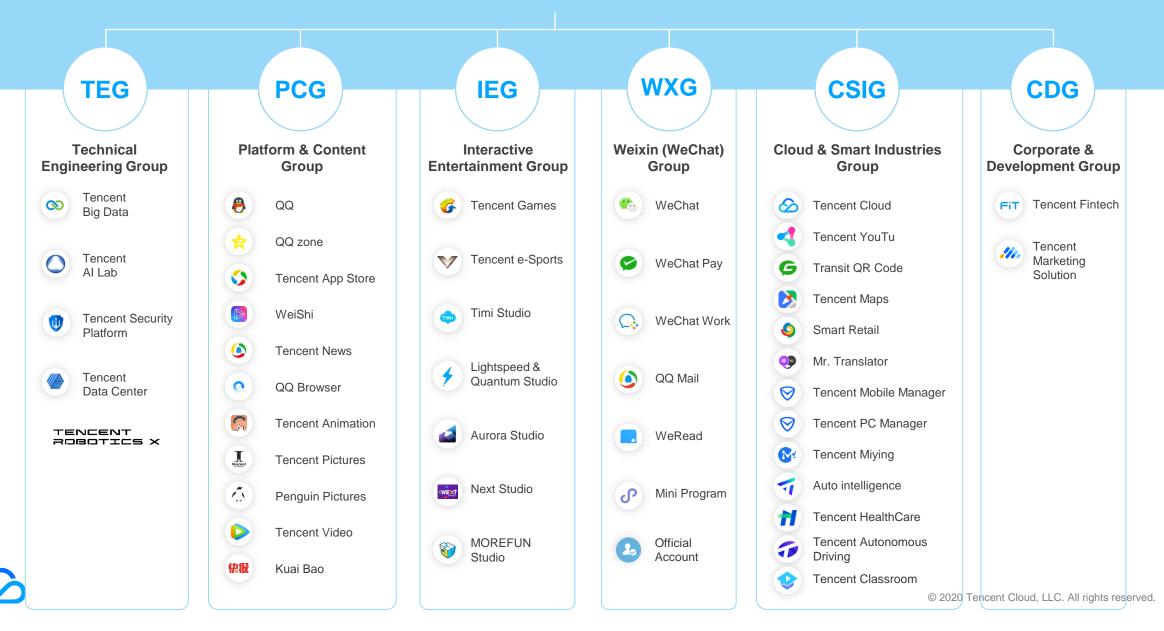

ng
  - WeChat Work
  - Tencent Cloud Conference & Exhibition



# Tencent, "A Chinese Digital Dragon"

## **Tencent**腾讯

Founded in 1998 and headquartered in Shenzhen, Tencent is one of the largest technology companies in the world and a global leader in messaging, social media, gaming, mobile payment, music streaming, digital literature, video and other digital content services.

## Tencent by the numbers:

- 550<sup>+</sup> billion USD market capitalization<sup>\*\*</sup>
- 1.203<sup>+</sup> billion monthly active Weixin/WeChat users\*
- 112 million video subscriptions\*
- #1 Mobile Payment in China by monthly active users and daily active users\*
- 62,000+ employees\*

\*As of March 2020 \*\*As of June 10, 2020

## **Tencent - User Centric 360-Degree Ecosystem**





## **Tencent** 腾讯



## **Speed up your Business**







# **Cloud Communication Solutions**

## What are the common problems...

🔗 Tencent Cloud

- Interruptions in calls with china
- Poor video and audio quality
- Chinese colleagues in home office might don't have VPN
- No big user base in China for foreign solutions
- No Integration in standard communication tools in china
- Hardware and OS requirements limitations

## ...And what users expect

- Connect global teams
- Connect everywhere anytime
- Unique quality through experience
- Cross platform -cross operating system cross device

## **Competition Landscape: communication tools**



Content Cloud

## **VooV Video conferencing key features**

### **One-click Scheduling**

- Users can join, initiate and schedule online meetings.
- Meeting agendas are s