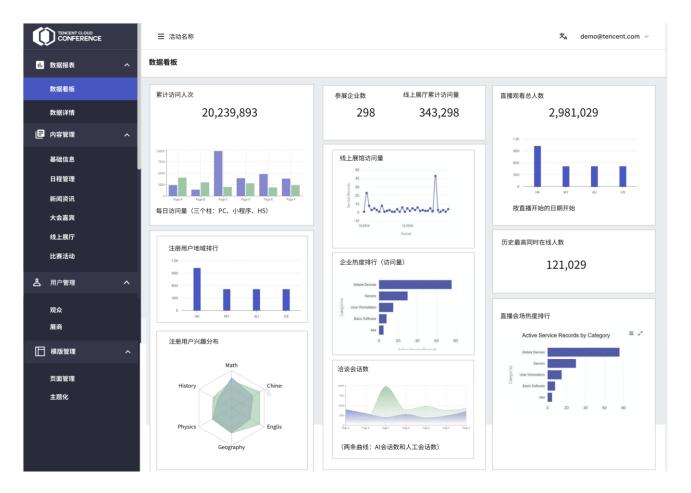

## **CRM** System

- Quick access to registration data
- User portrait
- Product popularity: real-time data monitoring
- Accurate statistics of voting/survey results
- User group and tag management

## Live data:

- Real-time statistics of each live event, graphical display
- Current online audience number
- Accumulative audience number
- Average watching duration

TENCENT CLOUD

CONFERENCE