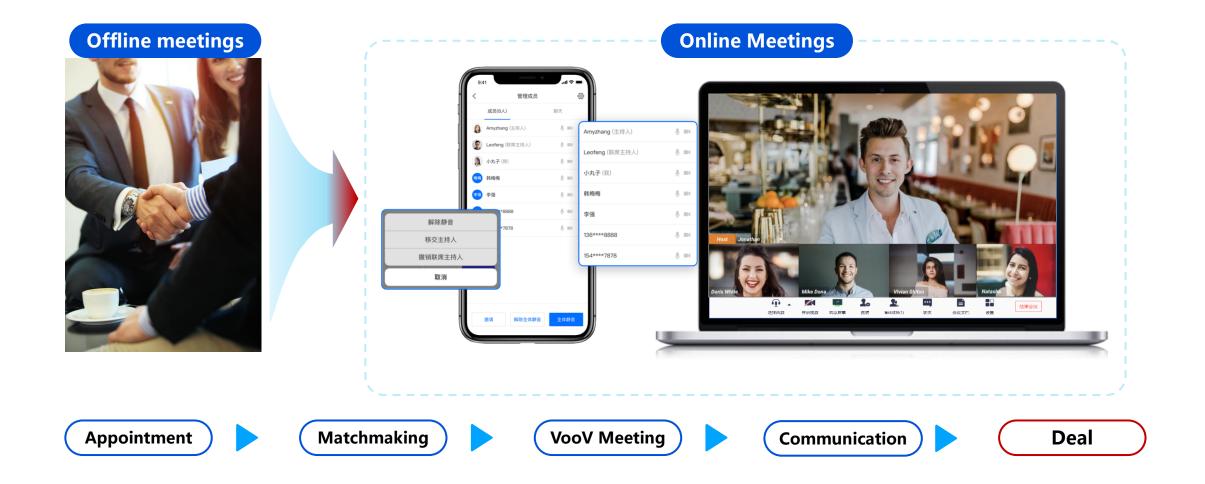

view**

- 10 days online exhibition
- 26K+ exhibitors
- $\bigcirc$  6M+ active visitors
- 1.8M+ products exhibited
- 80K+ LVB sales & marketing activities
- $0.60 \sim 500+$  online engagements per exhibitor



# Demo 1: example of Organizer' s view









Booth list

Virtual reality booth

# Demo 2: example of Exhibitor' s view

Tencent Cloud Exhibition Solution provides digital exhibition services to facilitate exhibition organizing and participation, empowering organizers with highly integrated digital service capabilities. It offers a "1 + N" solution, i.e., one Canton Fair mini program+ N exhibitor mini programs.

https://tcc.cloud.tencent.com/client/h5/?tab=home&conf=5ea94dc5041ca82c3a336031



Homepage

Booth list

Digital Booth——exhibitor mini program

# Online Business Meeting





## **CRM** System

- Quick access to registration data
- User portrait
- Product popularity: real-time data monitoring
- Accurate statistics of voting/survey results
- User group and tag management

## Live data:

- Real-time statistics of each live event, graphical display
- Current online audience number
- Accumulative audience number
- Average watching duration



TENCENT CLOUD

CONFERENCE

# **Stencent Cloud**

# Thank you Stephan Ruthardt sruthardt@tencent.d

sruthardt@tencent.com