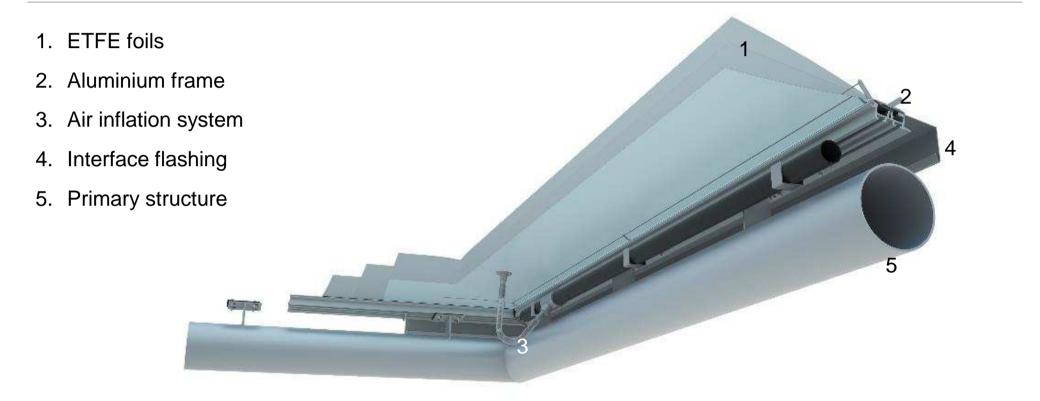

### Texlon ETFE Roofing & Façade Principles

TEXLON® ETFE consists of pneumatic cushions restrained in aluminium extrusions and supported by a lightweight structure.

The cushions are inflated with low pressure air (200Pa) to provide insulation and resist wind loads.

## Texlon® ETFE – Multi-layered Pneumatic System

View from Below