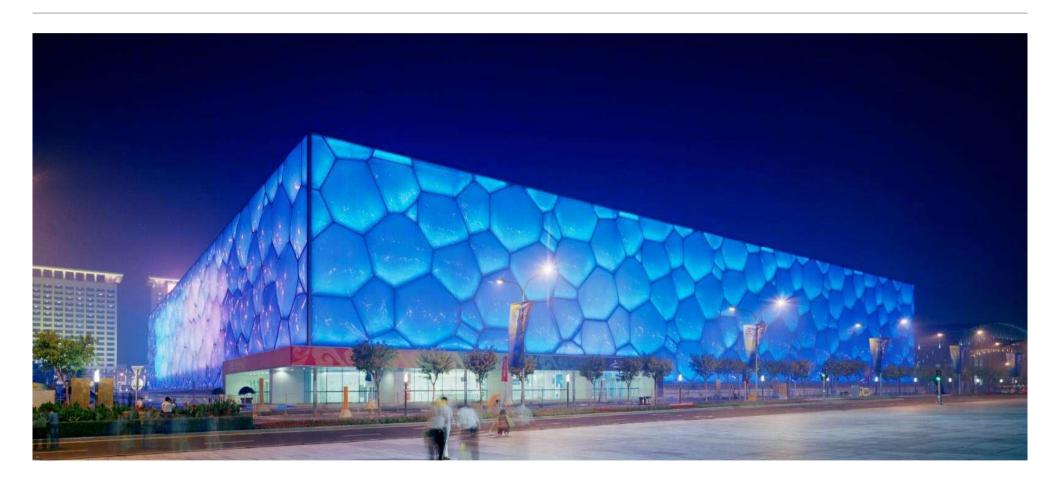

# vector foiltec CREATE. SUCCESS.



## GB - Cornwall - Eden Project



## CN - Beijing - Swimming Center



## SG - Singapore - Jewel Airport



## DE - Bochum - Neues Gymnasium



## You can find our ETFE in many applications:



Zoos / Parks / Gardens



Stadia



Infrastructure



Shopping Malls



Schools / Nursery schools

#### vectorfoiltec CREATE. SUCCESS.

### The first Texlon® ETFE project

1982









# vector foiltec CREATE. SUCCESS.

### Our Team in Bremen



### Our Company - 18 Offices Worldwide



## Vector Foiltec vs. Competition



### Texlon ETFE Roofing & Façade Principles



TEXLON® ETFE consists of pneumatic cushions restrained in aluminium extrusions and supported by a lightweight structure.

The cushions are inflated with low pressure air (200Pa) to provide insulation and resist wind loads.



Forsyth Barr Stadium, NZ

# vector foiltec CREATE. SUCCESS.

## Texlon® ETFE