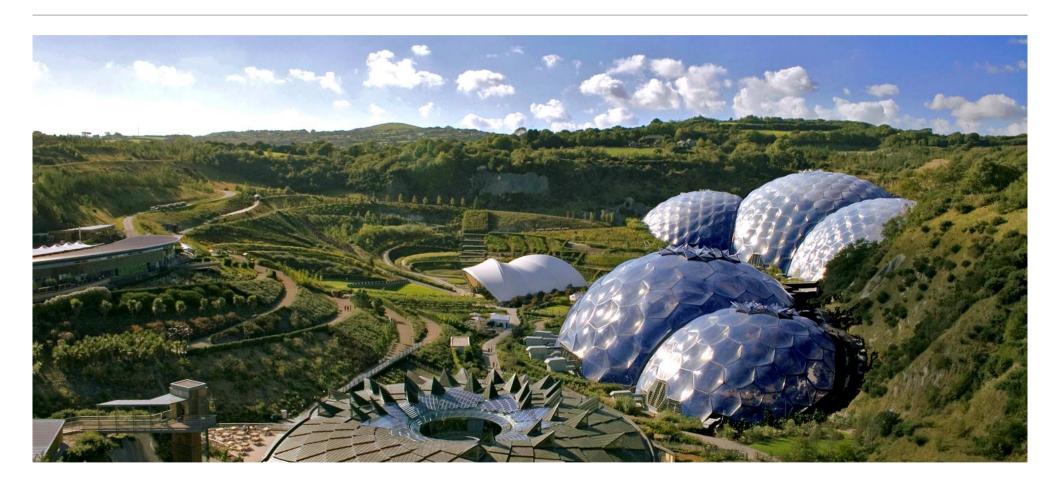

# vector foiltec CREATE. SUCCESS.



## GB - Cornwall - Eden Project



## CN - Beijing - Swimming Center



## SG - Singapore - Jewel Airport



## DE - Bochum - Neues Gymnasium



## You can find our ETFE in many applications:



Zoos / Parks / Gardens



Stadia



Infrastructure



Shopping Malls



Schools / Nursery schools

#### vectorfoiltec CREATE. SUCCESS.

### The first Texlon® ETFE project

1982









# vector foiltec CREATE. SUCCESS.

### Our Team in Bremen



### Our Company - 18 Offices Worldwide



## Vector Foiltec vs. Competition



### Texlon ETFE Roofing & Façade Principles



TEXLON® ETFE consists of pneumatic cushions restrained in aluminium extrusions and supported by a lightweight structure.

The cushions are inflated with low pressure air (200Pa) to provide insulation and resist wind loads.



Forsyth Barr Stadium, NZ

# vector foil