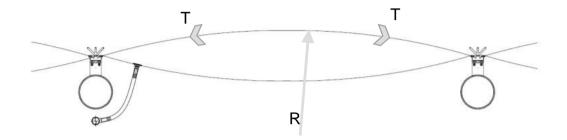

### Texlon ETFE Roofing & Façade Principles

TEXLON® ETFE consists of pneumatic cushions restrained in aluminium extrusions and supported by a lightweight structure.

The cushions are inflated with low pressure air (200Pa) to provide insulation and resist wind loads.