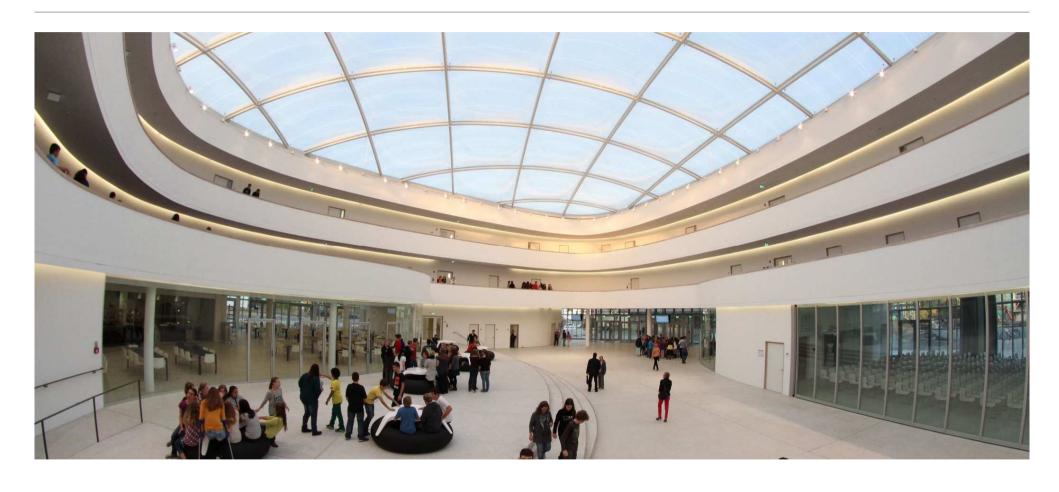

# vector foiltec CREATE. SUCCESS.



## GB - Cornwall - Eden Project



## CN - Beijing - Swimming Center



## SG - Singapore - Jewel Airport



## DE - Bochum - Neues Gymnasium



## You can find our ETFE in many applications:



Zoos / Parks / Gardens



Stadia



Infrastructure



Shopping Malls



Schools / Nursery schools

#### vectorfoiltec CREATE. SUCCESS.

### The first Texlon® ETFE project

1982









# vector foiltec CREATE. SUCCESS.

### Our Team in Bremen



### Our Company - 18 Offices Worldwide



## Vector Foiltec vs. Competition



### Texlon ETFE Roofing & Façade Principles



TEXLON® ETFE consists of pneumatic cushions restrained in aluminium extrusions and supported by a lightweight structure.

The cushions are inflated with low pressure air (200Pa) to provide insulation and resist wind loads.



Forsyth Barr Stadium, NZ

# vector foiltec CREATE. SUCCESS.

## Texlon® ETFE – Multi-layered Pneumatic System



View from Below

# vector foiltec CR