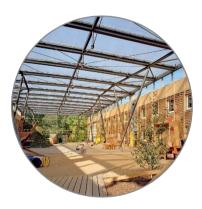

# vector foiltec CREATE. SUCCESS.



## GB - Cornwall - Eden Project



## CN - Beijing - Swimming Center



## SG - Singapore - Jewel Airport



## DE - Bochum - Neues Gymnasium



## You can find our ETFE in many applications:



Zoos / Parks / Gardens



Stadia



Infrastructure



Shopping Malls



Schools / Nursery schools

#### vectorfoiltec CREATE. SUCCESS.

### The first Texlon® ETFE project

1982









# vector foiltec CREATE. SUCCESS.

### Our Team in Bremen



### Our Company - 18 Offices Worldwide



## Vector Foiltec vs. Competition



### Texlon ETFE Roofing & Façade Principles



TEXLON® ETFE consists of pneumatic cushions restrained in aluminium extrusions and supported by a lightweight structure.

The cushions are inflated with low pressure air (200Pa) to provide insulation and resist wind loads.



Forsyth Barr Stadium, NZ

# vector foiltec CREATE. SUCCESS.

## Texlon® ETFE – Multi-layered Pneumatic System



View from Below

# vector foiltec CREATE. SUCCESS.

#### Vector Foiltec - The One Stop Shop

We invented the system and lead the ETFE industry for over 35 yea