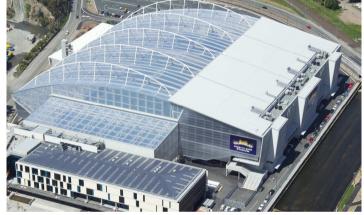

#### NZ – Dunedin - Forsyth Barr Stadium

#### NZ – Dunedin – Forsyth Barr Stadium

20,500sqm ETFE

Contract length 3 years