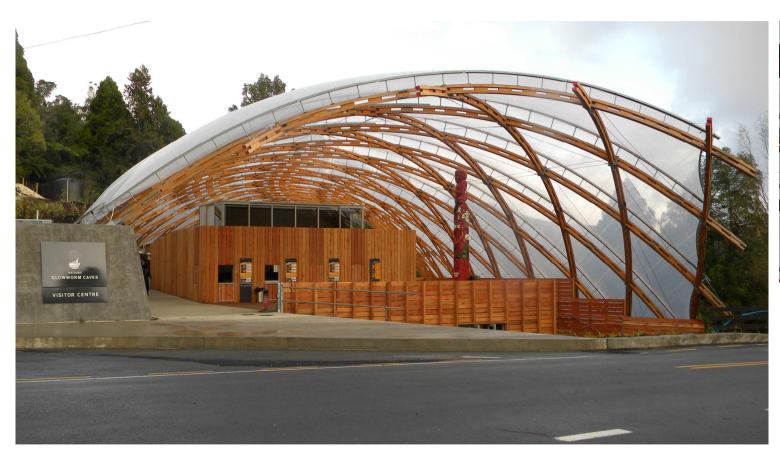

#### NZ – Waitomo Caves

## vector foiltec CREATE. SUCCESS.

1,846sqm ETFE

Contract length 18 months