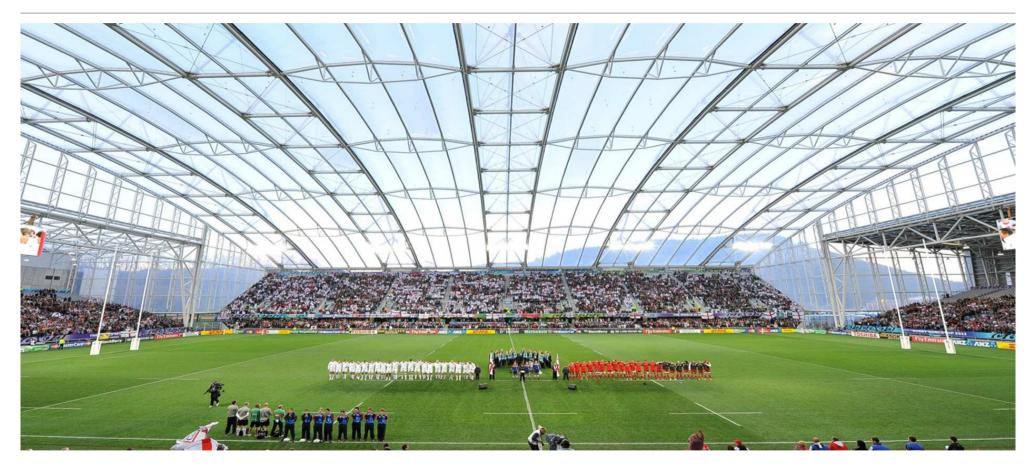

#### NZ – Dunedin - Forsyth Barr Stadium

#### NZ – Dunedin – Forsyth Barr Stadium

20,500sqm ETFE

Contract length 3 years