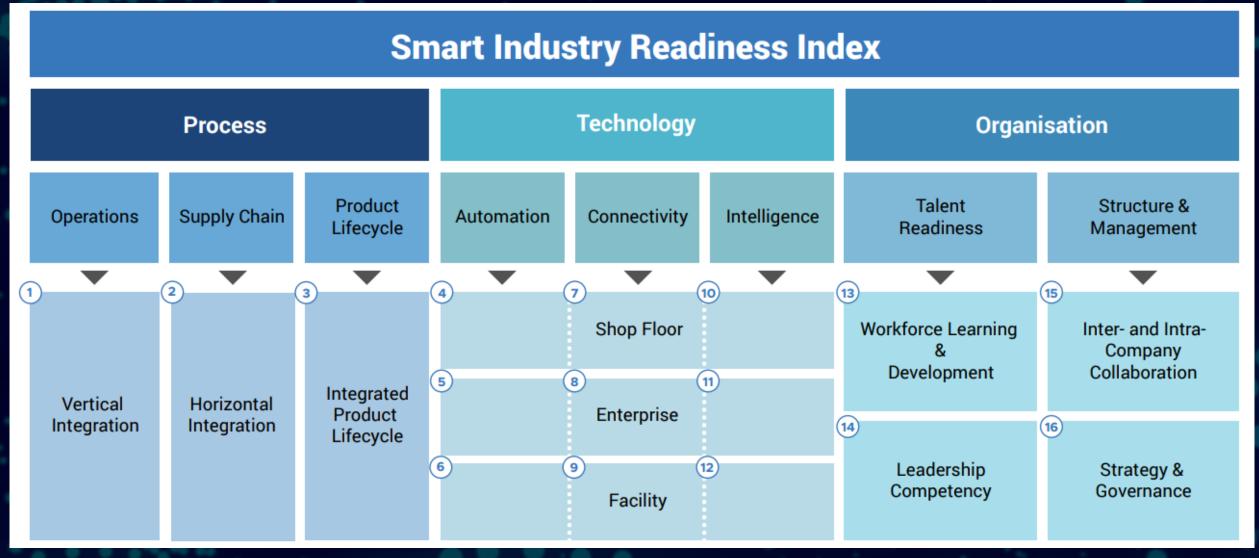

# SIRI – Smart Industry Readiness Index Assessment

Standardized framework to evaluate the state and identify Industry 4.0 focus areas for all industries in the **Manufacturing Sector**.

McKinsey & Company

# **The SIRI Framework - 16 Dimensions**