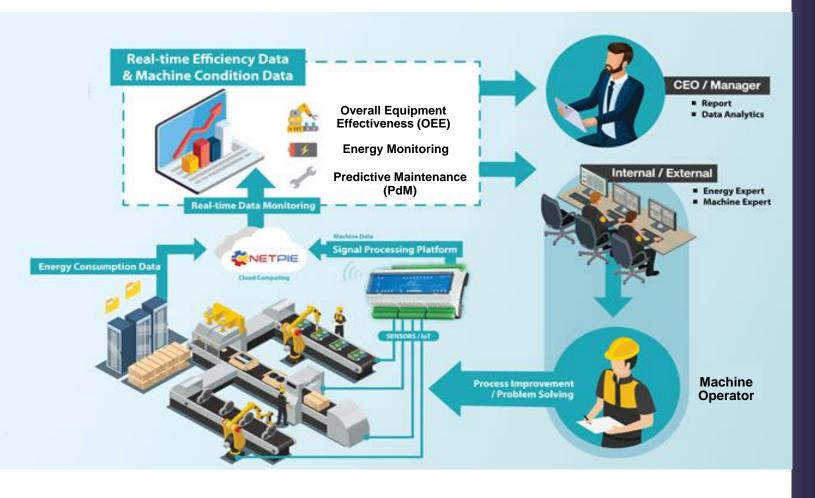

# **IDA (Industrial IoT and Data Analytics) Platform**

# Siemens as Technology Provider of IDA Platform

- Pilot project under Automation and Robotics innovation clusters of EEC, initiated to mobilize the development of Industry 4.0 in Thailand.
- Retrieving real-time data from machine, equipment, facilities thru Cloud Platform for monitoring, in-depth analysis and reporting.
- IIoT Applications include
  - Energy Monitoring
  - Overall Equipment Effectiveness (OEE)
  - Predictive Maintenance (PdM)