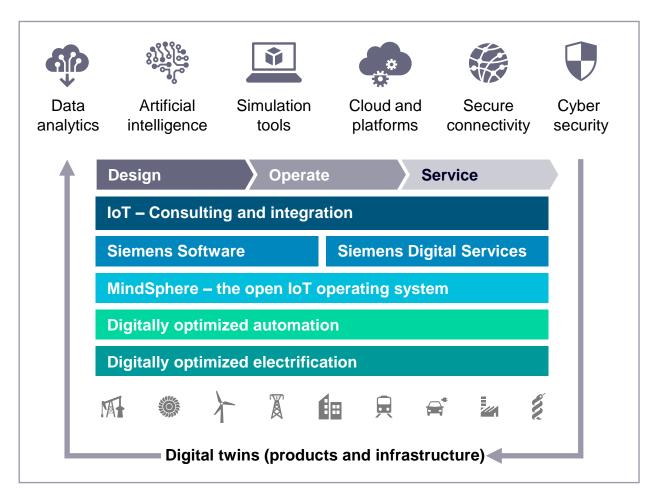

# **Siemens Digital Portfolio**

€10 billion

invested in digital companies in the past 10 years<sup>1</sup> 18

MindSphere Application Centers set up globally <sup>1</sup>

Top 10

Siemens is one of the top 10 Software companies<sup>1</sup>

~430

digital offerings<sup>1</sup>

~1/3

of all new patent applications are in digital technologies<sup>2</sup>

~40,000

Employees in digital jobs at Siemens<sup>3</sup>

 $\bf 1$  As of September 30, 2020 (without Siemens Energy) |  $\bf 2$  In FY 2020 (without Siemens Energy) |  $\bf 3$  As of September 30, 2020 (without Siemens Energy)