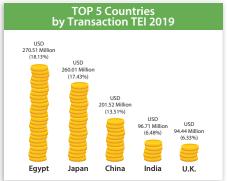

## Trade Expo Indonesia **IN FIGURES 2019**

**Top 5 Visitor Countries** 

**TEI 2019** 

Malaysia

263

Afghanistan