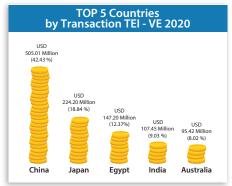

## Trade Expo Indonesia VIRTUAL EXHIBITION **IN FIGURES 2020**

#### **Top Product Interests TEI - VE 2020**

Crude Palm Oil USD 378.40 Million (31.79%)

Paper and Paper Products USD 252.30 Million (21.20%)

Packed Food & Beverage USD 189.30 Million (15.90%)

Coffee Products USD 78.14 Million (6.56%)

Strategic Industries USD 59.51 Million (4.92%)