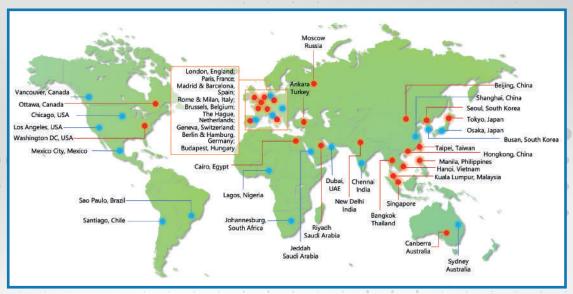

#### TRADE REPRESENTATIVE OFFICES

46 Trade Representative Offices, consisting of : 19 ITPC, 24 Trade Attaches, 1 Trade Consul, 1 Economic and Trade Office (IETO), 1 Ambassador to WTO