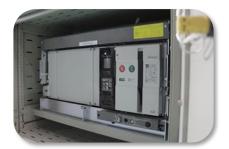

#### **OUR SOLUTIONS – ASTA TYPE TESTED PANEL**

- ATS Own Panel Design
- MSB 4000A Form 4B
- ASTA full type test IEC 61439-1

#### **OUR SOLUTIONS – PrismaSeT**