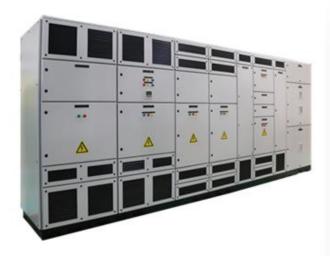

#### **OUR SOLUTIONS – ASTA TYPE TESTED PANEL**

- ATS Own Panel Design
- MSB 4000A Form 4B
- ASTA full type test IEC 61439-1