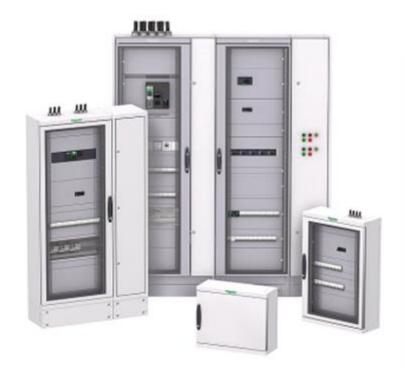

stem Panel Builder



**Automation Systems** 







# **WHO WE ARE** We Manufacture AT5 **We Provide Customer Service We Supply**



#### **ROUTES TO MARKET**

#### **DISTRIBUTION**



- **Products**
- Components



- > 400 retail shops
- 25 Provinces & Cities



#### **PROJECTS**



Buildings

Infrastructure

Energy

Manufacturing



- Products
- Solutions
- Services



- EPC
- M&E Contractors
- Construction



## **OUR MARKETS**











#### **OUR SOLUTIONS**



LV DISTRIBUTION



**MV DISTRIBUTION** 



AUTOMATION & CONTROL



LIGHTNING & STORM PROTECTION



**PUMPING SYSTEM** 



## **OUR SOLUTIONS**















#### **OUR SOLUTIONS – ASTA TYPE TESTED PANEL**



- ATS Own Panel Design
- MSB 4000A Form 4B
- ASTA full type test IEC 61439-1





#### **OUR SOLUTIONS – PrismaSeT**







#### **OUR SERVICES**











#### **MANUFACTURING - MECHANICAL WORKSHOP**















#### **MANUFACTURING - ELECTRICAL WORKSHOP**















## **MANUFACTURING – QUALITY COMMITMENTS**





#### **CERTIFICATIONS – ISO 9001:2015**



92%

Of our customers are satisfied by our offer Based on a survey on 38 customers in 2018

#### Certificate

Standard

ISO 9001:2015

Certificate Registr. No. 01 100 1835709 Certificate Holder:

Advanced Technical Supplies Co., Ltd. 395 Phlauv lum, Stoeung Meanchey Phnom Penh,

Cambodia, 120605

Scope:

Design, Development, Manufacture, Supply and Services of Low

Proof has been furnished by means of an audit that the

Voltage Electrical and Automation Solutions

requirements of ISO 9001:2015 are met.

Validity: The certificate is valid from 2