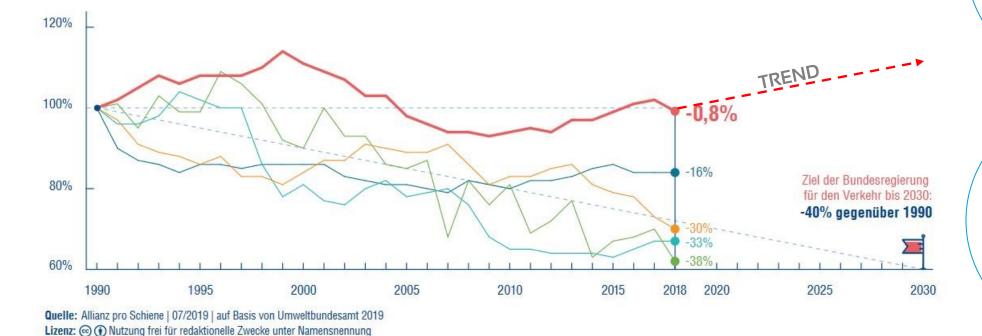

#### CO<sub>2</sub> Emission in Germany by sectors

1990 bis 2018 (1990=100%)

Target 2030 German Government Reduce 40% of traffic emission

Forecast 2030 **Road freight** transport is increasing by **39%** 