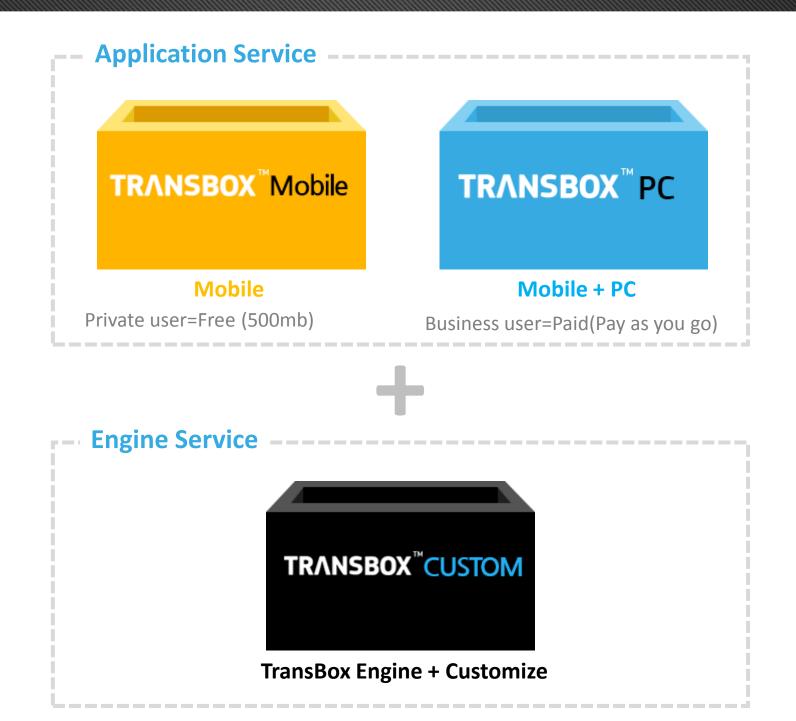

#### → Available use on mobile and PC

#### **1. Application Service**

→ Especially, TransBox does not require system integration

#### **1. Application Service**

→Once TransBox is installed, it can be used on all communication-related services (e-mail, SMS, chatting and so on) on both mobile and PC.

**2** .Engine Service

Now TransBox is under consultation with various telco and device producer.