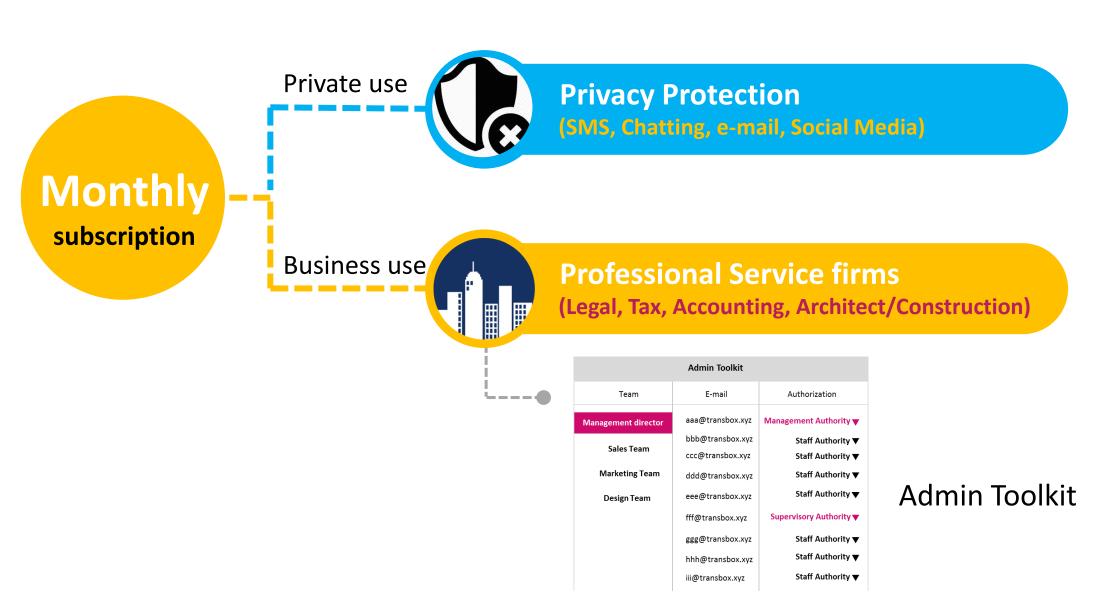

#### **Self-management (1)** Management of permission

→ Confidential should only be shared with users who are permitted

Solution

#### Self-management (2) Remote management!

→It must be disposable remotely even after it has been transferred or shared

Solution

**1. Application Service** 

#### **1. Application Service**

→ Especially, TransBox does not require system integration

#### **1. Application Service**

→Once TransBox is installed, it can be used on all communication-related services (e-mail, SMS, chatting and so on) on both mobile and PC.

**2** .Engine Service

Now TransBox is under consultation with various telco and device producer.