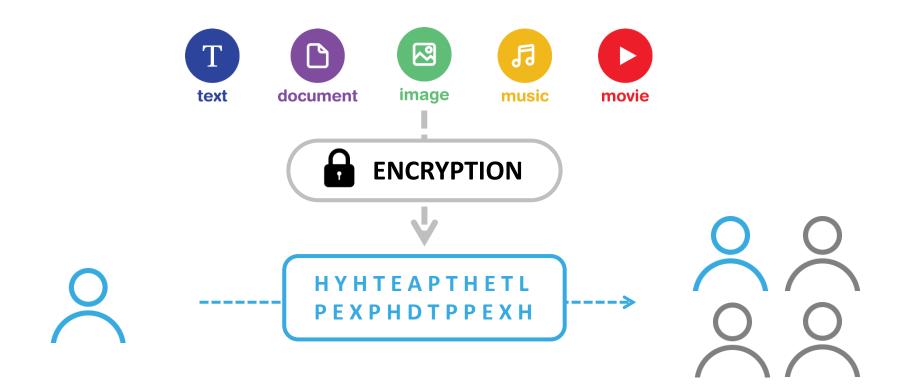

# You can manage your information by yourself with **TransBox**

#### **Self-management (1)** Management of permission

→ Confidential should only be shared with users who are permitted

Solution