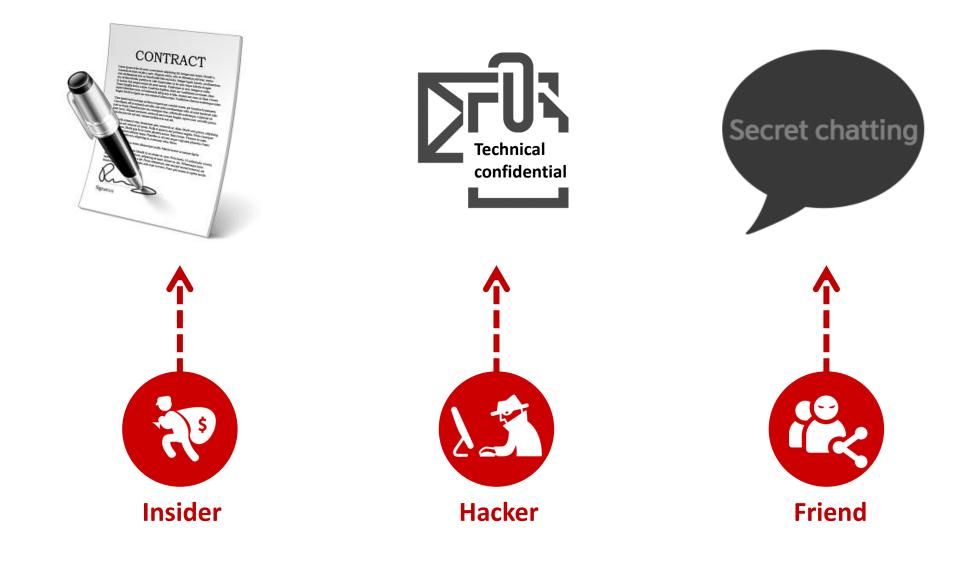

# What information is the most confidential to you?

Problem

# How should our valuable information be treated?