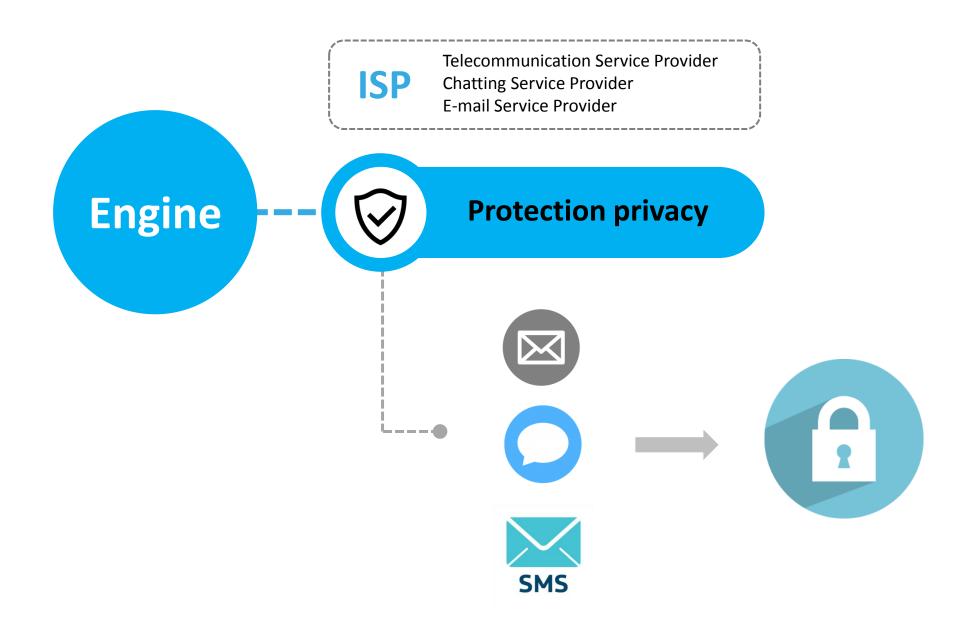

#### **1. Application Service**

→Once TransBox is installed, it can be used on all communication-related services (e-mail, SMS, chatting and so on) on both mobile and PC.

**2** .Engine Service

Now TransBox is under consultation with various telco and device producer.