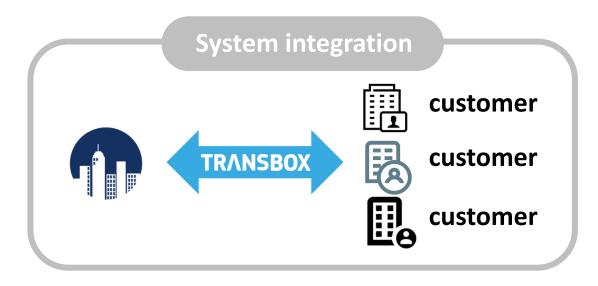

#### **1. Application Service**

→ Especially, TransBox does not require system integration