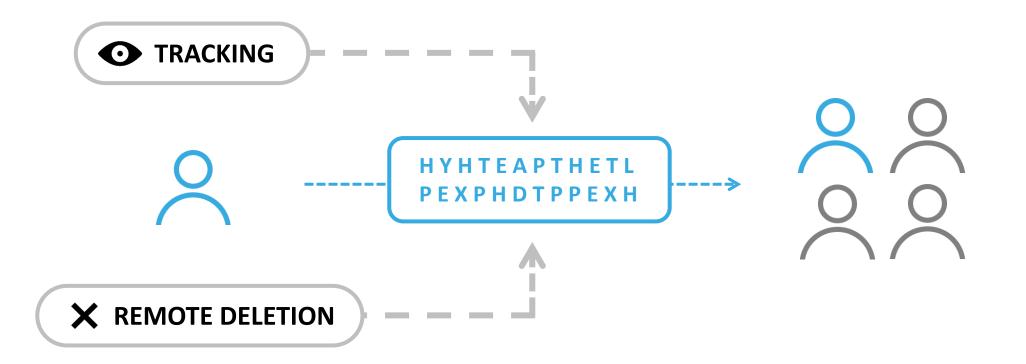

#### Self-management (2) Remote management!

→It must be disposable remotely even after it has been transferred or shared

Solution

**1. Application Service** 